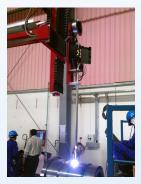

#### Available for Rent, Lease or Purchase

Red-D-Arc's Vertical Bore Cladding System (VCS) is designed to perform fully-automated GTAW build up of corrosion-resistant metal components such as subsea christmas tree assemblies. The VCS package is a complete turnkey system that includes a KEY 1250 PLC system controller with touch-screen control weld-data-documentation recording software, a remote control pendant, a 500 or 700 amp pulsed-TIG power source, a 150 amp Hotwire TIG power source, motorized vertical and horizontal cross slides mounted on a heavy duty manipulator, a 15-ton capacity floor-mounted turntable with closed-loop drive and a secondary encoder for position feedback. The system also includes an integrated wire feeder and cladding torch with integrated wire-feed guide.