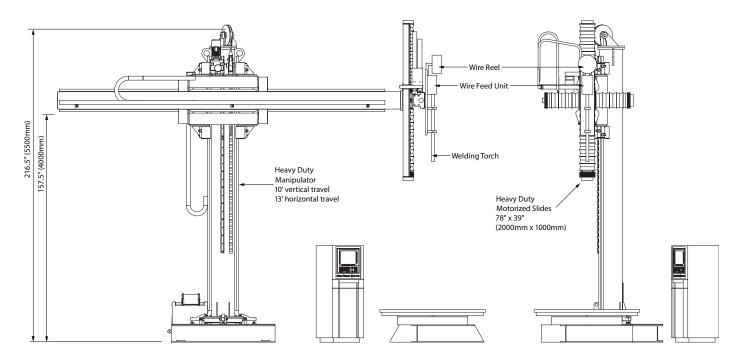

## tesigned to be-resistant semblies. includes nontrol mote er source, ertical and anipulator, sed-loop k. The cladding

RDA VCS 700 Hotwire TIG (HW-GTAW) RDA HD VCS 10x13 with heavy-duty motorized cross-slides 6 foot diameter table, 15 ton capacity with slip ring Miller Maxstar 700 with Coolmate 3.5 cooler, Maxstar 200 DX Other power sources are available Up to 78.7 in (2000 mm) depending on torch type and vertical slides used 1.77 in (45 mm) Various fixed and adjustable-angle torch heads available 7.87 in/min to 17.7 in/min (20 to 45 cm/min) **KEY 1250 PLC Controller** Controlled by 15 in TFT HMI or remote pendant VCS (controller, manipulator, turntable) - 380 to 480 V, 3 phase, 50/60 Hz Maxstar 700 and Maxstar 200DX - 380 to 480 V, 3 phase, 50/60 Hz Coolmate 3.5 - 115 VAC 50/60 Hz (from power source) 216.5 in (5500 mm) 21,054 lb (9550 kg) complete system