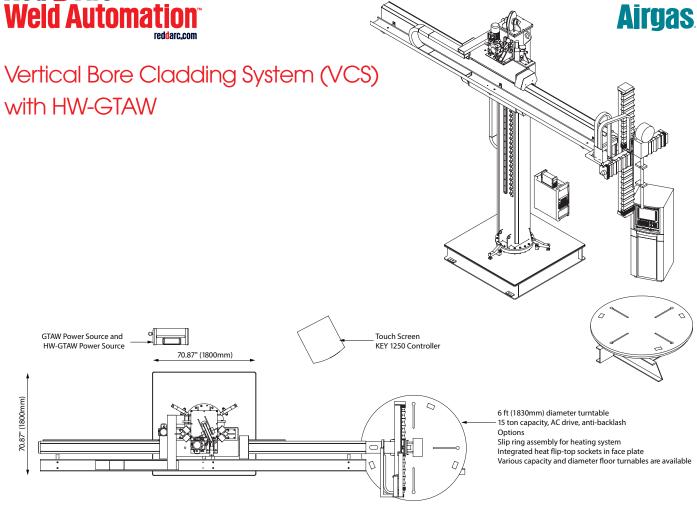

## Vertical Bore Cladding System (VCS) with HW-GTAW

#### Available for Rent, Lease or Purchase

Red-D-Arc's Vertical Bore Cladding System (VCS) is designed to perform fully-automated GTAW build up of corrosion-resistant metal components such as subsea christmas tree assemblies. The VCS package is a complete turnkey system that includes a KEY 1250 PLC system controller with touch-screen control weld-data-documentation recording software, a remote control pendant, a 500 or 700 amp pulsed-TIG power source, a 150 amp Hotwire TIG power source, motorized vertical and horizontal cross slides mounted on a heavy duty manipulator, a 15-ton capacity floor-mounted turntable with closed-loop drive and a secondary encoder for position feedback. The system also includes an integrated wire feeder and cladding torch with integrated wire-feed guide.

## tesigned to be-resistant semblies. includes nontrol mote er source, ertical and anipulator, sed-loop k. The cladding

RDA VCS 700 Hotwire TIG (HW-GTAW) RDA HD VCS 10x13 with heavy-duty motorized cross-slides 6 foot diameter table, 15 ton capacity with slip ring Miller Maxstar 700 with Coolmate 3.5 cooler, Maxstar 200 DX Other power sources are available Up to 78.7 in (2000 mm) depending on torch type and vertical slides used 1.77 in (45 mm) Various fixed and adjustable-angle torch heads available 7.87 in/min to 17.7 in/min (20 to 45 cm/min) **KEY 1250 PLC Controller** Controlled by 15 in TFT HMI or remote pendant VCS (controller, manipulator, turntable) - 380 to 480 V, 3 phase, 50/60 Hz Maxstar 700 and Maxstar 200DX - 380 to 480 V, 3 phase, 50/60 Hz Coolmate 3.5 - 115 VAC 50/60 Hz (from power source) 216.5 in (5500 mm) 21,054 lb (9550 kg) complete system