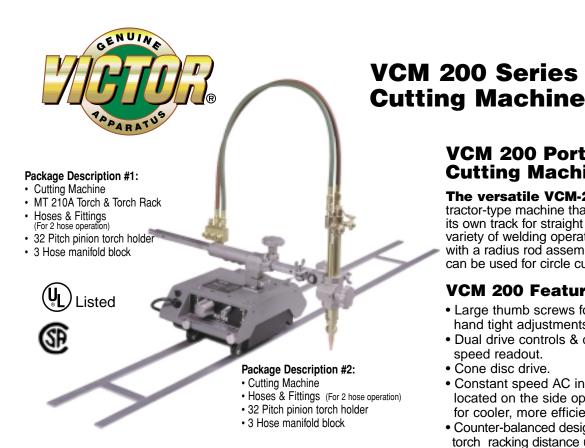

# VCM 200 Portable **Cutting Machine**

The versatile VCM-200 is a precision, tractor-type machine that can be used on its own track for straight line cutting and a variety of welding operations. Off track and with a radius rod assembly, the VCM 200 can be used for circle cutting.

#### VCM 200 Features

- · Large thumb screws for hand tight adjustments.
- Dual drive controls & direct speed readout.
- Cone disc drive.
- Constant speed AC induction motor located on the side opposite the torch for cooler, more efficient operation.
- Counter-balanced design allows torch racking distance up to 18" from the machine.
- Speed constant over wide range of temperatures.
- Torch holder designed for 1-3/8"/35mm barrel diameter torches.