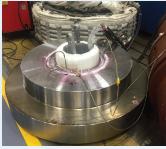

### **Induction Clam Shell**

- New style of induction coil set up for the ProHeat 35 Induction Heating System that focuses on pre-heating metal as the piece (metal) rotates
- Allows for an even pre-heat up to 1200°F
  Custom made to fit your application