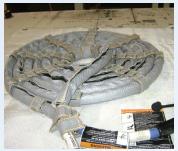

# **Induction Blankets**

- Custom made to fit your application
- Reconfigure without the use of peg board which is a potential fire hazard