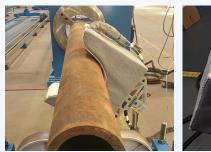

### **Induction Clam Shell**

- New style of induction coil set up for the ProHeat 35 Induction Heating System that focuses on pre-heating metal as the piece (metal) rotates
- Allows for an even pre-heat up to 1200°F
  Custom made to fit your application