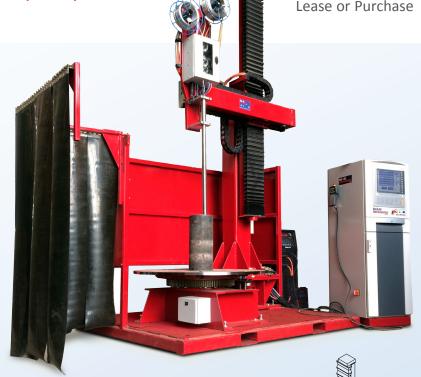

**Airgas**.

Available for Rent,

Compact Cladding System (CCS) with HW-GTAW

Red-D-Arc's Compact Cladding System (CCS) is designed to perform fully-automated GTAW build up of corrosion-resistant metal components such as subsea valve assemblies. The CCS cladding system is a complete, turnkey-package mounted on a portable skid-plate with a KEY 1250 PLC system controller with touch-screen control weld-data-documentation recording software, a remote control pendant, a 500 or 700 amp pulsed-TIG power source, a 150 amp Hotwire TIG power source, heavy-duty motorized vertical and horizontal cross slides mounted on a skid assembly, a 3-ton capacity floor-mounted turntable with closed-loop drive and a secondary encoder for position feedback. The system also includes an integrated wire feeder and cladding torch with integrated wire-feed guide.

## **Specifications**

Model RDA CCS 700

Weld Process Hotwire TIG (HW-GTAW)

Motorized Cross Slides 78 in x 29 in (2000mm x 1000mm)

Motorized Cross Slides 78 in x 39 in (2000mm x 1000mm)

Turntable 4 foot diameter table, 3 ton capacity with optional slip ring
Standard Power Source Miller Maxstar 700 with Coolmate 3.5 cooler, Maxstar 200 DX

Overall Height 137.8 in (3500 mm)

Shipping Weight 5,732 lb (2,600 kg) complete system including KEY 1250 PCL controller

€ 3

Red-D-Arc Welderentals, an Airgas company, rents and sells welding and weld-positioning equipment - around the world.