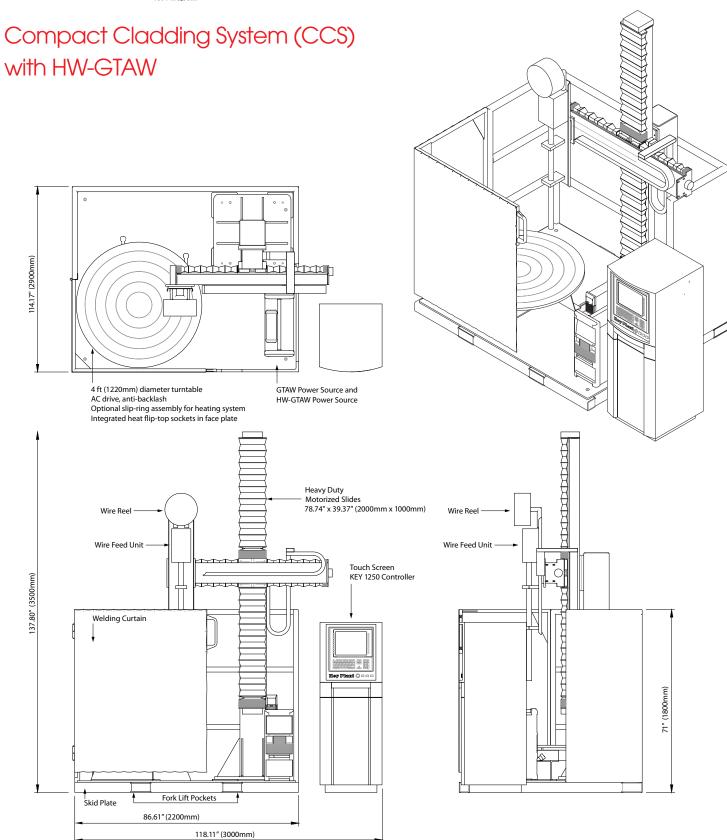

**Airgas**.

Available for Rent,

Compact Cladding System (CCS) with HW-GTAW

Red-D-Arc's Compact Cladding System (CCS) is designed to perform fully-automated GTAW build up of corrosion-resistant metal components such as subsea valve assemblies. The CCS cladding system is a complete, turnkey-package mounted on a portable skid-plate with a KEY 1250 PLC system controller with touch-screen control weld-data-documentation recording software, a remote control pendant, a 500 or 700 amp pulsed-TIG power source, a 150 amp Hotwire TIG power source, heavy-duty motorized vertical and horizontal cross slides mounted on a skid assembly, a 3-ton capacity floor-mounted turntable with closed-loop drive and a secondary encoder for position feedback. The system also includes an integrated wire feeder and cladding torch with integrated wire-feed guide.

## **Specifications**

Model RDA CCS 700

Weld Process Hotwire TIG (HW-GTAW)

Motorized Cross Slides 78 in x 29 in (2000mm x 1000mm)

Motorized Cross Slides 78 in x 39 in (2000mm x 1000mm)

Turntable 4 foot diameter table, 3 ton capacity with optional slip ring
Standard Power Source Miller Maxstar 700 with Coolmate 3.5 cooler, Maxstar 200 DX

Optional Power Source Other power sources are available

Maximum Height Bore Depth Up to 39.35 in (1000 mm) depending on torch type and vertical slides used

Minimum Weldable Bore Diameter 1.77 in (45 mm)

Water Cooled TIG Torch Various fixed and adjustable-angle torch heads available

Welding Speed 7.87 in/min to 17.7 in/min (20 to 45 cm/min)

Control KEY 1250 PLC Controller

Control Functions Controlled by 15 in TFT HMI or remote pendant

Input Power RDA CCS 700 CCS (controller, manipulator, turntable) - 380 to 480 V, 3 phase, 50/60 Hz
Input Power Miller Power Sources Maxstar 700 and Maxstar 200DX - 380 to 480 V, 3 phase, 50/60 Hz

Input Power Miller Cooler Coolmate 3.5 - 115 VAC 50/60 Hz (from power source)

Overall Height 137.8 in (3500 mm)

Shipping Weight 5,732 lb (2,600 kg) complete system including KEY 1250 PCL controller

€ 3

Red-D-Arc Welderentals, an Airgas company, rents and sells welding and weld-positioning equipment - around the world.